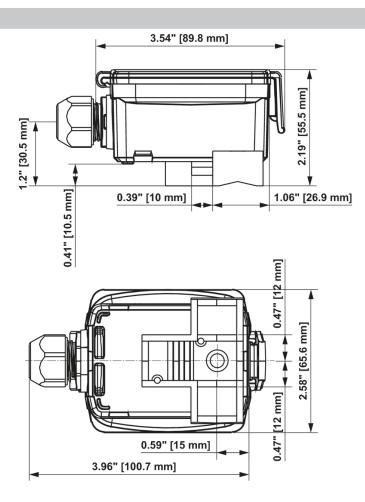

animals or assets. Ensure all power is disconnected before installing. Do not connect to live/operating equipment.

Please comply with

- · Local laws, health & safety regulations, technical standards and regulations
- · Condition of the device at the time of installation, to ensure safe installation
- This data sheet and installation manual

### **Accessories**

Scope of Delivery Optional Accessories

cable gland nut conduit 1/2" NPT

| Description                                                    | Туре      |
|----------------------------------------------------------------|-----------|
| tightening strap 1.6 to 4.3" [40 to 110 mm] with contact fluid | A-22P-A40 |
| tightening strap 2 to 35" [50 to 900 mm] with contact fluid    | A-22P-A42 |

## Wiring Diagram







# **Dimensions**