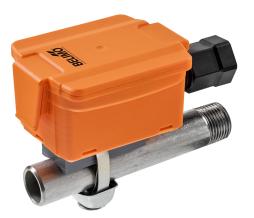

### **Contact Temperature Sensor**

Surface contact mounted pipe temperature sensor. Nema 4X / IP65 rated enclosure. Spring loaded brass contact sensor to ensure fast response and accurate reading. [Pipe clamp is not included. See accessories.]

# Sensor Datasheet 01HT-5..