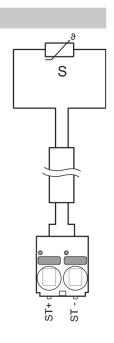

nger to human beings, animals or assets. Ensure all power is disconnected before installing. Do not connect to live/operating equipment.

Please comply with

- · Local laws, health & safety regulations, technical standards and regulations
- · Condition of the device at the time of installation, to ensure safe installation
- This data sheet and installation manual

### **Accessories**

Scope of Delivery Optional Accessories

cable gland nut conduit 1/2" NPT

| Description                                                    | Туре      |
|----------------------------------------------------------------|-----------|
| tightening strap 1.6 to 4.3" [40 to 110 mm] with contact fluid | A-22P-A40 |
| tightening strap 2 to 35" [50 to 900 mm] with contact fluid    | A-22P-A42 |

## Wiring Diagram







# **Dimensions**